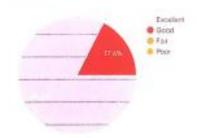

Ku. Yogita Lanjewar, B. Sc. III (Home Science) expresses the vote of thanks in the seminar.

Students present in the seminar on "Cyber Crime" on 15/02/2019

- Resource persons: Mr. Saket Sisodiya, Mr. Pranay Shinde and Ku. Sonali Khadase, institution of advance networking technology (IANT), COMPUTER EDUCATIONAL INSTITUTE, 2<sup>nd</sup> FLOOR, BESIDES SAHAKAR BHAVAN, JAISTHABHA, AMRAVATI, www.iant. Amravati. Com, www.iantindia.com
- Outcomes of seminar on Cybercrime for students and teachers:
  - 1) It makes easier for teachers and students to avoid falling victim to security threats in the future.
  - 2) It makes easy to built culture around threat prevention and mitigation
  - 3) A cyber security awareness seminar has created cyber awareness.
  - 4) Because of the cyber crime seminar, students gain the knowledge and confidence to recognize security threats when they are present
  - Because of the cyber crime seminar, students gain the knowledge about how to properly respond the cyber threats.
- Total students'beneficiary of the seminar: 150