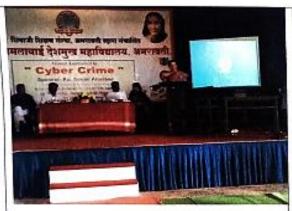

### Seminar on "Cyber Crime "on 15-02-2019

Dr. D. R. Bambole, Convener, HomeScience faculty of Matoshree Vimalabai Deshmukh Mahavidyalaya, Amravati organised the Seminar on "CYBER CRIME" ON 15 /02/2019 AT 11.00 Am. Mr. Saket Sisodiya, Mr. Pranay Shinde and Ku. Sonali Khadase, institution of advance networking technology (IANT), COMPUTER EDUCATIONAL INSTITUTE, 2<sup>nd</sup> FLOOR, BESIDES SAHAKAR BHAVAN, JAISTHABHA, AMRAVATI, www.iant. Amravati. Com, www.iantindia.com, gives the lecture and shares the important information about cyber crime. In his speech, Mr. Saket Sisodiya, explain about-