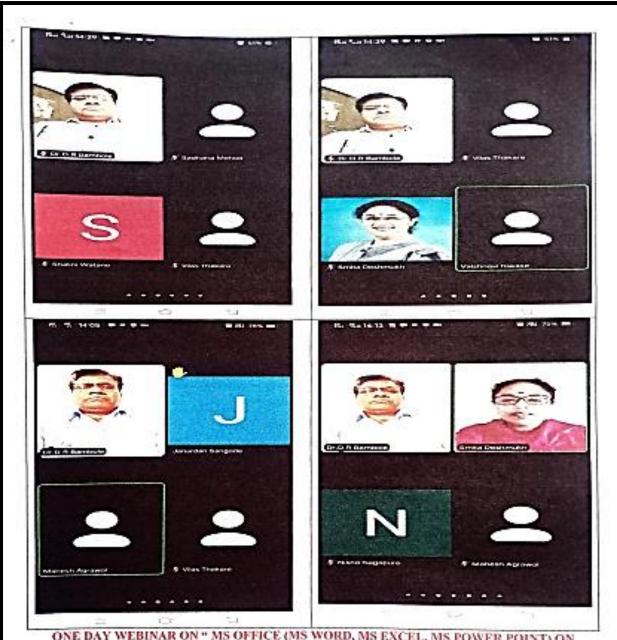

# **5.1 Student Support**

5.1.2 Capacity building and skills enhancement initiatives taken by the institution include the following:

1. Soft Skills

2. Language and communication

3. Life Skills

4. ICT/computing skills

### **INDEX**

| Sr. No     | Name of the Capacity Development and Skills<br>Enhancement Program                    | Page No. |  |  |  |  |  |  |
|------------|---------------------------------------------------------------------------------------|----------|--|--|--|--|--|--|
|            | ICT/Computing Skills                                                                  |          |  |  |  |  |  |  |
|            | 2018 – 2019                                                                           |          |  |  |  |  |  |  |
| 1          | Seminar on Cyber Crime                                                                | 2-14     |  |  |  |  |  |  |
| 2019-2020  |                                                                                       |          |  |  |  |  |  |  |
| 2          | Two Days ICT workshop for Students on MS-Office                                       | 15-24    |  |  |  |  |  |  |
|            | 2020- 2021                                                                            |          |  |  |  |  |  |  |
| 3          | Workshop on Use of ICT Tools for Capability Building & Skills Enhancement by Students | 25- 28   |  |  |  |  |  |  |
| 2021- 2022 |                                                                                       |          |  |  |  |  |  |  |
| 4          | One day Webinar on MS - Office                                                        | 29-48    |  |  |  |  |  |  |
| 5          | Workshop on Cyber Security                                                            | 49-54    |  |  |  |  |  |  |
| 6          | Add - on Certificate Course on Ms-Office                                              | 55-58    |  |  |  |  |  |  |