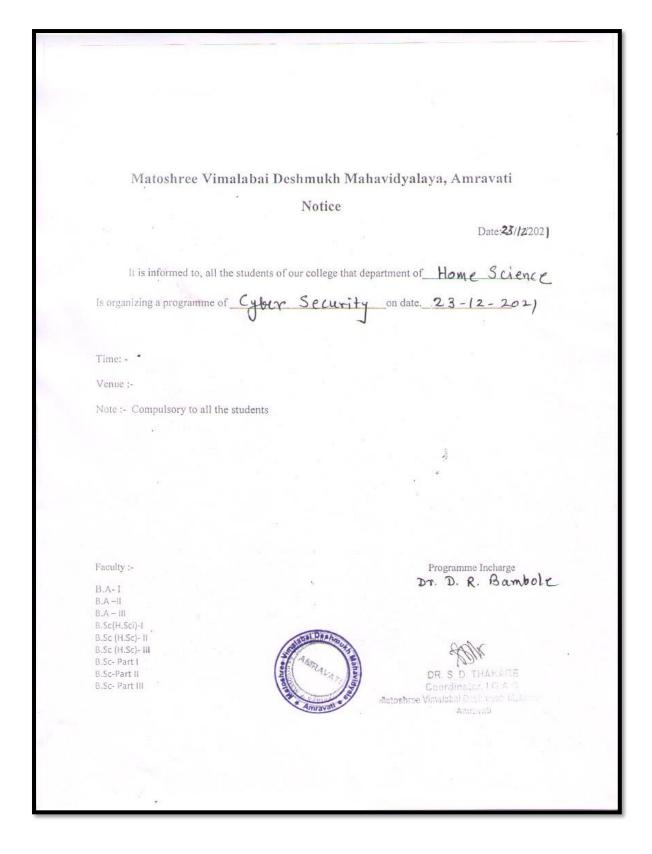

### Seminar on "Cyber Crime "on 15-02-2019

#### Notice

Dr. D. R. Bambole, Convener, HomeScience faculty of Matoshree Vimalabai Deshmukh Mahavidyalaya, Amravati organised the Seminar on "CYBER CRIME" ON 15 /02/2019 AT 11.00 Am. Mr. Saket Sisodiya, Mr. Pranay Shinde and Ku. Sonali Khadase, institution of advance networking technology (IANT), COMPUTER EDUCATIONAL INSTITUTE, 2<sup>nd</sup> FLOOR, BESIDES SAHAKAR BHAVAN, JAISTHABHA, AMRAVATI, www.iant. Amravati. Com, www.iantindia.com, gives the lecture and shares the important information about cyber crime. In his speech, Mr. Saket Sisodiya, explain about-