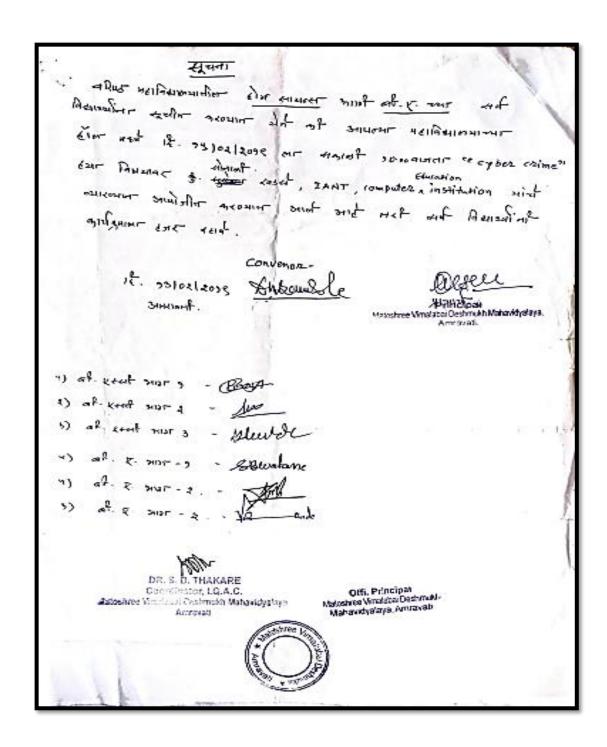

#### Notice

Dr. D. R. Bambole, Convener, HomeScience faculty of Matoshree Vimalabai Deshmukh Mahavidyalaya, Amravati organised the Seminar on "CYBER CRIME" ON 15 /02/2019 AT 11.00 Am. Mr. Saket Sisodiya, Mr. Pranay Shinde and Ku. Sonali Khadase, institution of advance networking technology (IANT), COMPUTER EDUCATIONAL INSTITUTE, 2<sup>nd</sup> FLOOR, BESIDES SAHAKAR BHAVAN, JAISTHABHA, AMRAVATI, www.iant. Amravati. Com, www.iantindia.com, gives the lecture and shares the important information about cyber crime. In his speech, Mr. Saket Sisodiya, explain about-