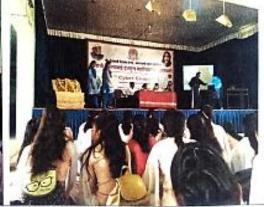

Mr. Saket Sisodiya, giving the presentation on "Cyber crime" seminar on 15/02/2019

mr. pranayshinde, institution of advance networking technology (iant), Computer Educational Institute, Amravati, garlanding the photo of D. Panjabrao Deshmukh.