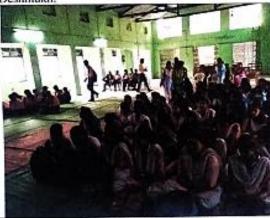

Ku. Yogita Lanjewar, B. Sc. III (Home Science) expresses the vote of thanks in the seminar.

Students present in the seminar on "Cyber Crime" on 15/02/2019

- Resource persons: Mr. Saket Sisodiya, Mr. Pranay Shinde and Ku. Sonali Khadase, institution of advance networking technology (IANT), COMPUTER EDUCATIONAL INSTITUTE, 2<sup>nd</sup> FLOOR, BESIDES SAHAKAR BHAVAN, JAISTHABHA, AMRAVATI, www.iant. Amravati. Com, www.iantindia.com
- Outcomes of seminar on Cybercrime for students and teachers:
  - 1) It makes easier for teachers and students to avoid falling victim to security threats in the future.
  - 2) It makes easy to built culture around threat prevention and mitigation
  - 3) A cyber security awareness seminar has created cyber awareness.
  - 4) Because of the cyber crime seminar, students gain the knowledge and confidence to recognize security threats when they are present
  - Because of the cyber crime seminar, students gain the knowledge about how to properly respond the cyber threats.
- Total students'beneficiary of the seminar: 150