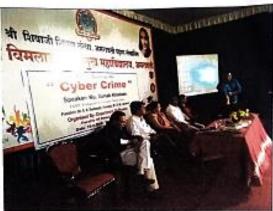

Dr. D. R. Bambole, Convener, HomeScience faculty of Matoshree Vimalabai Deshmukh Mahavidyalaya, Amravati organised the Seminar on "CYBER CRIME" ON 15 /02/2019 AT 11.00 Am. Mr. Saket Sisodiya, Mr. Pranay Shinde and Ku. Sonali Khadase, institution of advance networking technology (IANT), COMPUTER EDUCATIONAL INSTITUTE, 2<sup>nd</sup> FLOOR, BESIDES SAHAKAR BHAVAN, JAISTHABHA, AMRAVATI, www.iant. Amravati. Com, www.iantindia.com, gives the lecture and shares the important information about cyber crime. In his speech, Mr. Saket Sisodiya, explain about-

#### How do they do-

- · Foot printing
- Scanning
- Gaining access
- Maintaining access

Dr. D. R. Bambole gives the introductory speech and motive behind the organization of the seminar.

Dr. Sanyogita S. Deshmukh, Principal, Matoshree Vimalabai Deshmukh Mahavidyalaya, Amravati, presides the function and give the valuable guidance to the students about, types of "cyber crimes" committed by the persons.