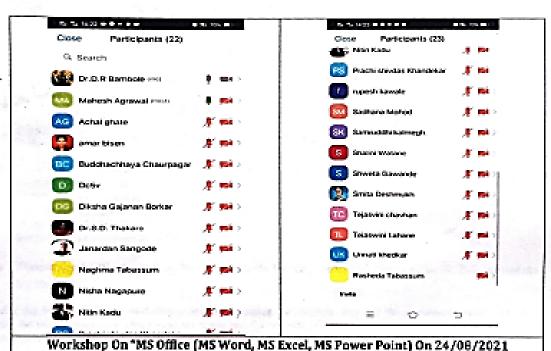

### **List of Participants**

Matoshree Vimalabai Deshmukh Mahavidyalaya, Amravati Under Internal Quality Assurance Cell (IQAC) Department of Physics organised "Seminar on "CYBER CRIME" ON 15 /02/2019 AT 11.00 AM.

# List of the participants:

| Sr. no. | Name of the student         | Class               |
|---------|-----------------------------|---------------------|
| 1. \    | Arati Madhav Malghne        | B. Sc. III (H. Sc.) |
| 2.      | Barkha Mahesh Sahu          | B. Sc. III (H. Sc.) |
| 3.      | Dhanshri Rajesh Kambe       | B. Sc. III (H. Sc.) |
| 4,      | Kajal Sunil Pande           | B.Sc. II (Science   |
| 5.      | Kalyani Rameshrao Kadu      | B.Sc. II (Science   |
| 6.      | Dipali Rameshwar Dhuriya    | B, Sc. III (H. Sc.) |
| 7.      | Gita Dinesh Yadgire         | B. Sc. III (H. Sc.) |
| 8.      | Trupti Anil Wade            | B.Sc. III (Science  |
| 9.      | Trupti Surendra Bobade      | B.Sc. III (Science  |
| 10.     | Unnati Arunrao Sabale       | B.Sc. III (Science  |
| 11.     | Harsha Sanjay Vanve         | B. Sc. III (H. Sc.) |
| 12.     | Harshali Shivcharan Dhengle | B. Sc. III (H. Sc.) |
| 13.     | Madhuri Dnyaneshwar Bhugul  | B. Sc. III (H. Sc.) |
| 14.     | Mamata Ramdas Masram        | B. Sc. III (H. Sc.) |
| 15.     | Mangala Shankar Khadse      | B. Sc. III (H. Sc.) |
| 16.     | Nilima Gajanan Patke        | B. Sc. III (H. Sc.) |