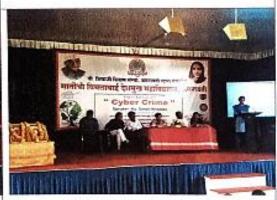

Mr. Saket Sisodiya, giving the presentation on "Cyber crime" seminar on 15/02/2019

mr. pranayshinde, institution of advance networking technology (iant), Computer Educational Institute, Amravati, garlanding the photo of D. Panjabrao Deshmukh.