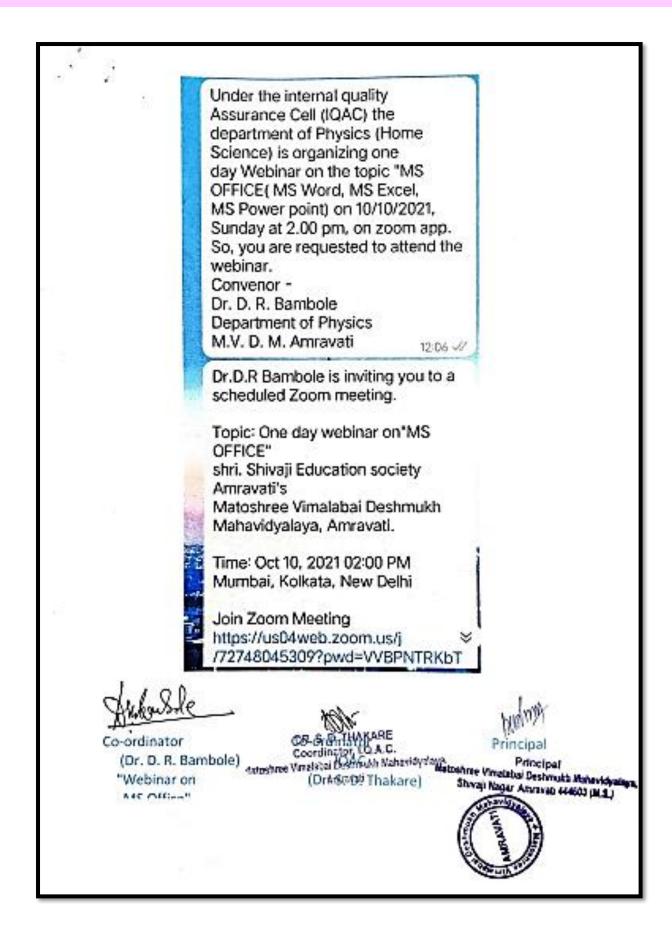

# **5.1 Student Support**

5.1.2 Capacity building and skills enhancement initiatives taken by the institution include the following:

1. Soft Skills

2. Language and communication

3. Life Skills

4. ICT/computing skills

### **INDEX**

| Sr. No     | Name of the Capacity Development and Skills<br>Enhancement Program                    | Page No. |  |  |  |  |  |  |
|------------|---------------------------------------------------------------------------------------|----------|--|--|--|--|--|--|
|            | ICT/Computing Skills                                                                  |          |  |  |  |  |  |  |
|            | 2018 – 2019                                                                           |          |  |  |  |  |  |  |
| 1          | Seminar on Cyber Crime                                                                | 2-14     |  |  |  |  |  |  |
| 2019-2020  |                                                                                       |          |  |  |  |  |  |  |
| 2          | Two Days ICT workshop for Students on MS-Office                                       | 15-24    |  |  |  |  |  |  |
|            | 2020- 2021                                                                            |          |  |  |  |  |  |  |
| 3          | Workshop on Use of ICT Tools for Capability Building & Skills Enhancement by Students | 25- 28   |  |  |  |  |  |  |
| 2021- 2022 |                                                                                       |          |  |  |  |  |  |  |
| 4          | One day Webinar on MS - Office                                                        | 29-48    |  |  |  |  |  |  |
| 5          | Workshop on Cyber Security                                                            | 49-54    |  |  |  |  |  |  |
| 6          | Add - on Certificate Course on Ms-Office                                              | 55-58    |  |  |  |  |  |  |