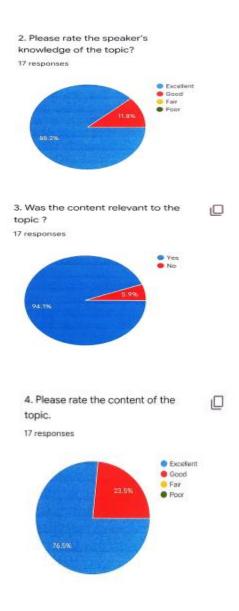

03 (M.S.) MS Office" Amezyati

# MATOSHREE VIMALABAI DESHMUKH MAHAVIDYALAYA, AMRAVATI, UNDER INTERNAL QUALITY ASSURANCE CELL (IQAC)

DEPARTMENT OF Physics (Home Science)

"ORGANIZED ONE DAY WEBINAR ON "MS OFFICE (MS WORD, MS EXCEL, MS POWER POINT)"

## FEED BACK FORM

DATE: 10/10/2021

TIME: 2.00 PM

THANKS FOR PARTICIPATION

- 1. What percentage of the information was new to you?
- 2. Please rate the speaker's knowledge of the topic?
- 3. Was the content relevant to the topic ?
- 4. Please rate the content of the topic.
- 5. Overall session evaluation.
- Please rate your overall experience.

#### FEED BACK ANALYSIS

# Participants status 17 responses Principal Asso Puri Assi Puri Photerace Non-teaching staff student.

1. What percentage of the information was new to you?

17 responses





#### 5. Overall session evaluation

17 responses





6. Please rate your overall experience

17 responses



Co-ordinator

(Dr. D. R. Bambole) "Webinar on

MS Office"

Coordinator, I.Q.A.C.

Coordinator, I.Q.A.C.

Principal

Antoshree Vimalabai Deshmukh Mahavidyalaya

Matoshree Vimalabai Deshmukh Mahavidyalaya

(Dr. S. /Dy Flakare)

Shwaji Nagar Amravati 444603 (M.S.)

## Webinar on MS-Office 10/10/2021

Matoshree Vimalabai Deshmukh Mahavidyalaya, Amravati

Department of Physics (Home Science)

One day Webinar on "MS - OFFICE" on 10/10/2021

#### FEEDBACK RESPONSE

| Sr. No. | Timestamp                       | Username                          | Pull same                       | Participants | Mabile Na   | 1. What      | 2. Picase | 3. Was the | 4. Please  | 5. Overell | 6. Please rea