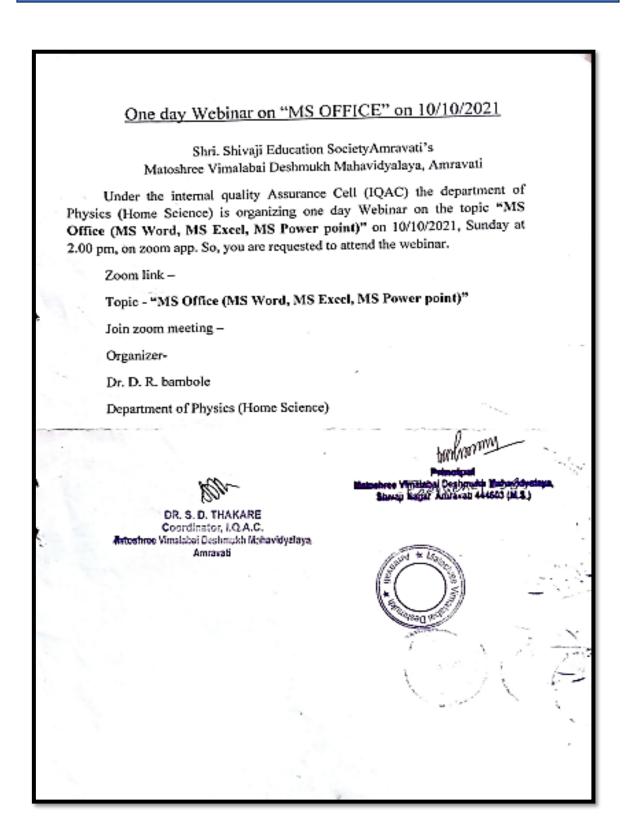

# **5.1 Student Support**

5.1.2 Capacity building and skills enhancement initiatives taken by the institution include the following:

1. Soft Skills

2. Language and communication

3. Life Skills

4. ICT/computing skills

### **INDEX**

| Sr. No     | Name of the Capacity Development and Skills<br>Enhancement Program                    | Page No. |  |  |  |  |  |  |
|------------|---------------------------------------------------------------------------------------|----------|--|--|--|--|--|--|
|            | ICT/Computing Skills                                                                  |          |  |  |  |  |  |  |
|            | 2018 – 2019                                                                           |          |  |  |  |  |  |  |
| 1          | Seminar on Cyber Crime                                                                | 2-14     |  |  |  |  |  |  |
| 2019-2020  |                                                                                       |          |  |  |  |  |  |  |
| 2          | Two Days ICT workshop for Students on MS-Office                                       | 15-24    |  |  |  |  |  |  |
|            | 2020- 2021                                                                            |          |  |  |  |  |  |  |
| 3          | Workshop on Use of ICT Tools for Capability Building & Skills Enhancement by Students | 25- 28   |  |  |  |  |  |  |
| 2021- 2022 |                                                                                       |          |  |  |  |  |  |  |
| 4          | One day Webinar on MS - Office                                                        | 29-48    |  |  |  |  |  |  |
| 5          | Workshop on Cyber Security                                                            | 49-54    |  |  |  |  |  |  |
| 6          | Add - on Certificate Course on Ms-Office                                              | 55-58    |  |  |  |  |  |  |