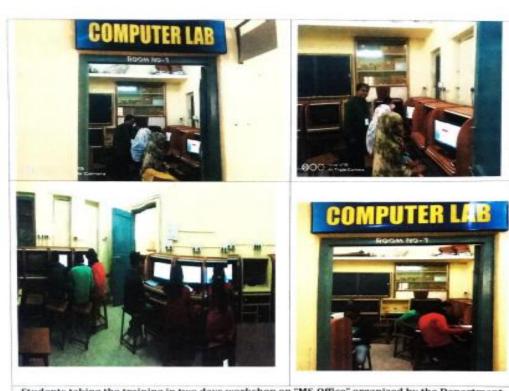

### **INDEX**

| Sr. No     | Name of the Capacity Development and Skills<br>Enhancement Program                    | Page No. |  |  |  |  |  |  |
|------------|---------------------------------------------------------------------------------------|----------|--|--|--|--|--|--|
|            | ICT/Computing Skills                                                                  |          |  |  |  |  |  |  |
|            | 2018 – 2019                                                                           |          |  |  |  |  |  |  |
| 1          | Seminar on Cyber Crime                                                                | 2-14     |  |  |  |  |  |  |
| 2019-2020  |                                                                                       |          |  |  |  |  |  |  |
| 2          | Two Days ICT workshop for Students on MS-Office                                       | 15-24    |  |  |  |  |  |  |
|            | 2020- 2021                                                                            |          |  |  |  |  |  |  |
| 3          | Workshop on Use of ICT Tools for Capability Building & Skills Enhancement by Students | 25- 28   |  |  |  |  |  |  |
| 2021- 2022 |                                                                                       |          |  |  |  |  |  |  |
| 4          | One day Webinar on MS - Office                                                        | 29-48    |  |  |  |  |  |  |
| 5          | Workshop on Cyber Security                                                            | 49-54    |  |  |  |  |  |  |
| 6          | Add - on Certificate Course on Ms-Office                                              | 55-58    |  |  |  |  |  |  |