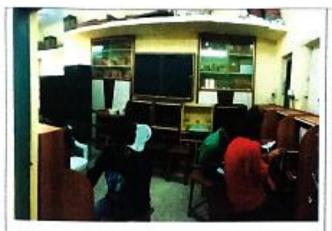

Mr. Saket Sisodiya, giving the presentation on "Cyber crime" seminar on 15/02/2019

mr. pranayshinde, institution of advance networking technology (iant), Computer Educational Institute, Amravati, garlanding the photo of D. Panjabrao Deshmukh.

Ku. Yogita Lanjewar, B. Sc. III (Home Science) expresses the vote of thanks in the seminar.

Students present in the seminar on "Cyber Crime" on 15/02/2019

- Resource persons: Mr. Saket Sisodiya, Mr. Pranay Shinde and Ku. Sonali Khadase, institution of advance networking technology (IANT), COMPUTER EDUCATIONAL INSTITUTE, 2<sup>nd</sup> FLOOR, BESIDES SAHAKAR BHAVAN, JAISTHABHA, AMRAVATI, www.iant. Amravati. Com, www.iantindia.com
- Outcomes of seminar on Cybercrime for students and teachers:
  - 1) It makes easier for teachers and students to avoid falling victim to security threats in the future.
  - 2) It makes easy to built culture around threat prevention and mitigation
  - 3) A cyber security awareness seminar has created cyber awareness.
  - 4) Because of the cyber crime seminar, students gain the knowledge and confidence to recognize security threats when they are present
  - Because of the cyber crime seminar, students gain the knowledge about how to properly respond the cyber threats.
- Total students'beneficiary of the seminar: 150