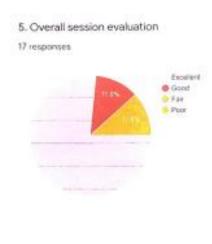

Ku. Yogita Lanjewar, B. Sc. III (Home Science) expresses the vote of thanks in the seminar.

Students present in the seminar on "Cyber Crime" on 15/02/2019

- Resource persons: Mr. Saket Sisodiya, Mr. Pranay Shinde and Ku. Sonali Khadase, institution of advance networking technology (IANT), COMPUTER EDUCATIONAL INSTITUTE, 2<sup>nd</sup> FLOOR, BESIDES SAHAKAR BHAVAN, JAISTHABHA, AMRAVATI, www.iant. Amravati. Com, www.iantindia.com
- Outcomes of seminar on Cybercrime for students and teachers:
  - 1) It makes easier for teachers and students to avoid falling victim to security threats in the future.
  - 2) It makes easy to built culture around threat prevention and mitigation
  - 3) A cyber security awareness seminar has created cyber awareness.
  - 4) Because of the cyber crime seminar, students gain the knowledge and confidence to recognize security threats when they are present
  - Because of the cyber crime seminar, students gain the knowledge about how to properly respond the cyber threats.
- Total students'beneficiary of the seminar: 150